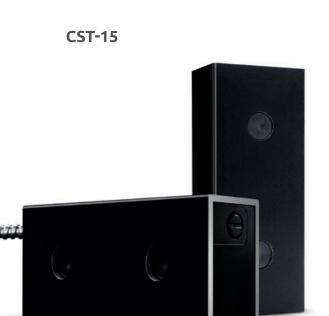

## CST-15 models

QUADRUPLE BALANCED MAGNETIC CONTACTS

## Magnetic contact Flying lead

Coded Sensor Technology, a TSec exclusive, allows the production of matching magnet/sensor pairs: for the first time, a passive sensor is able to recognise its own magnet. Attempts at using a magnet different from the coded one will be signalled by the opening of a dedicated, 24h tamper circuit. CST contacts, even with such advanced features, are fully passive, and can be interfaced with any existing alarm panel. CST-15 models are fully potted, for internal or external use.