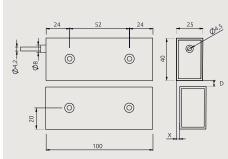

## Ordering guide

| SENSOR   | D MAX                                            | X MAX | PACKAGING                                                                             |
|----------|--------------------------------------------------|-------|---------------------------------------------------------------------------------------|
| CST-15-M | Ferrous materials: 6 mm<br>Other materials: 6 mm | 2 mm  | Sensor, magnet, spacers, cable guide, cable guide for PVC sheath, screw covers: 1 set |