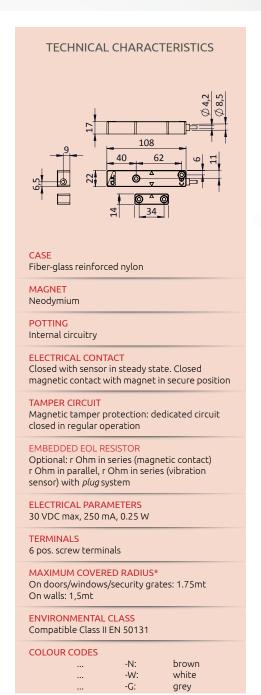

## CLV-03M models

SURFACE MOUNT VIBRATION SENSORS WITH HIGH-SECURITY MAGNETIC CONTACT

(\*) This is the maximum coverage when using VAS-series analysis boards. Coverage might decrease with other boards. Coverage might also be significantly affected by the door/window manterial, its type (fixed/openable), and the way it is fixed to walls. The same reasoning applies to the sensor's coverage area when mounted on walls.

## Magnetic vibration sensors with integrated contact Screw terminals

CLIC V-series are the first vibration/shock sensors based on Magnasphere technology. Thanks to their hybrid inertial/magnetic technology, CLIC vibration sensors are not subject to any positioning constraints. Therefore they can be installed in the areas of the door that are more commonly attacked by burglars, e.g., near the lock. At the same time, they guarantee a high reliability and a sensitivity comparable to the best products available on the market. This makes them compatible with analysis circuitry from all major manufacturers. The high-security integrated contact makes them ideal for protecting any doors or windows. Quality screw terminals and the *plug* system for EOL resistors enhance reliability and lower installation times.

- Design based on patented Magnasphere technology, used under license
- Enhanced reliability
- Dedicated magnetic-tamper circuit
- Compatible with analysis circuitry from all major brands
- High resistance to mechanical and electrical shocks
- Modular cable exit system
- Anti-tamper screw plugs
- Screw terminals for simplified installation
- Plug system for on site quick installation of EOL resistors