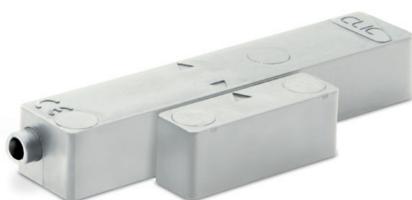

## Magnetic vibration sensors with integrated contact Screw terminals

CLIC V-series are the first vibration/shock sensors based on Magnasphere technology. Thanks to their hybrid inertial/magnetic technology, CLIC vibration sensors are not subject to any positioning constraints. Therefore they can be installed in the areas of the door that are more commonly attacked by burglars, e.g., near the lock. At the same time, they guarantee a high reliability and a sensitivity comparable to the best products available on the market. This makes them compatible with analysis circuitry from all major manufacturers. The high-security integrated contact makes them ideal for protecting any doors or windows. Quality screw terminals and the *plug* system for EOL resistors enhance reliability and lower installation times.

- Design based on patented Magnasphere technology, used under license
- Enhanced reliability
- Dedicated magnetic-tamper circuit
- Compatible with analysis circuitry from all major brands
- High resistance to mechanical and electrical shocks
- Modular cable exit system
- Anti-tamper screw plugs
- Screw terminals for simplified installation
- Plug system for on site quick installation of EOL resistors

## Ordering guide

| SENSOR  | APPLICABILITY                                      | PACKAGING                                                            |
|---------|----------------------------------------------------|----------------------------------------------------------------------|
| CLV-03M | Doors, windows, security panels - Free positioning | Sensor, cable guide, cable guide for PVC sheath, screw covers: 1 set |
| PLUG2-R | Removable plug for EOL resistors: r Ohm in series  | 10 plugs                                                             |