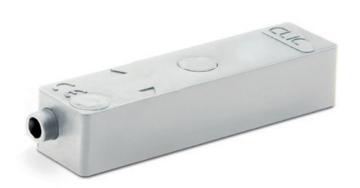

## Magnetic vibration sensors Screw terminals

CLIC V-series are the first vibration/shock sensors based on Magnasphere technology. Thanks to their hybrid inertial/magnetic technology, CLIC vibration sensors are not subject to any positioning constraints. Therefore they can be installed in the areas of the door that are more commonly attacked by burglars, e.g., near the lock. At the same time, they guarantee a high reliability and a sensitivity comparable to the best products available on the market. This makes them compatible with analysis circuitry from all major manufacturers. Quality screw terminals and the *plug* system for EOL resistors enhance reliability and lower installation times.

- Design based on patented Magnasphere technology, used under license
- Enhanced reliability
- Dedicated magnetic-tamper circuit
- Compatible with analysis circuitry from all major brands
- High resistance to mechanical and electrical shocks
- Modular cable exit system
- Anti-tamper screw plugs
- Screw terminals for simplified installation
- Plug system for on site quick installation of EOL resistors