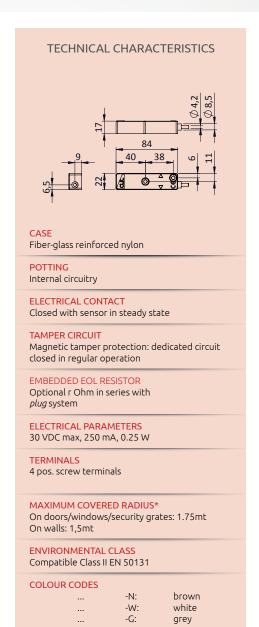

## CLV-02M models

SURFACE MOUNT VIBRATION SENSORS

(\*) This is the maximum coverage when using VAS-series analysis boards. Coverage might decrease with other boards. Coverage might also be significantly affected by the door/window manterial, its type (fixed/openable), and the way it is fixed to walls. The same reasoning applies to the sensor's coverage area when mounted on walls.

## Magnetic vibration sensors Screw terminals

CLIC V-series are the first vibration/shock sensors based on Magnasphere technology. Thanks to their hybrid inertial/magnetic technology, CLIC vibration sensors are not subject to any positioning constraints. Therefore they can be installed in the areas of the door that are more commonly attacked by burglars, e.g., near the lock. At the same time, they guarantee a high reliability and a sensitivity comparable to the best products available on the market. This makes them compatible with analysis circuitry from all major manufacturers. Quality screw terminals and the *plug* system for EOL resistors enhance reliability and lower installation times.

- Design based on patented Magnasphere technology, used under license
- Enhanced reliability
- Dedicated magnetic-tamper circuit
- Compatible with analysis circuitry from all major brands
- High resistance to mechanical and electrical shocks
- Modular cable exit system
- Anti-tamper screw plugs
- Screw terminals for simplified installation
- Plug system for on site quick installation of EOL resistors