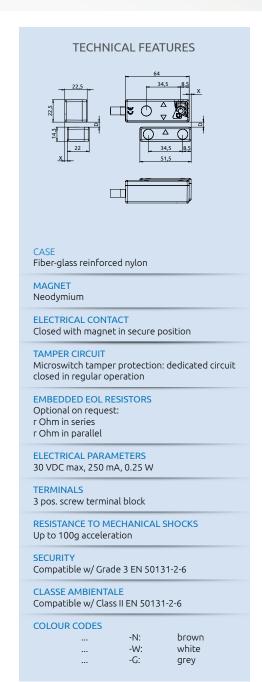

## Magnetic contact with pry-tamper on sensor Screw terminals

CLH-301 contacts combine the high security of Magnasphere® technology with a microswitch tamper protection in such a compact and robust fiber-glass reinforced nylon case.

The modular cable-exit system allows the contact to be completed with a stainless steel reinforced armor (optional, art. CLH-2G10) or any other sheath with 8mm ID. The magnetic contact is composed by a standard electrical basis and a coloured cover available in brown, white and grey. Quality screw terminals enable reliable yet quick installations.

- Design based on patented Magnasphere® technology, used under license
- Magnetic anti-masking: magnets placed outside of the protected perimeter cannot prevent the contact from opening once the reference magnet moves away
- If installed with minimum operating gap, they offer higher security than traditional triple-balanced reed contacts
- High resistance fiber-glass reinforced nylon case
- Anti-tamper screw covers
- Embedded EOL resistors available on request
- Microswitch tamper protection
- Suitable for in-line or right-angled installations without any extra mounting plates
- Modular cable exit system
- Back side cable exit
- Screw terminals