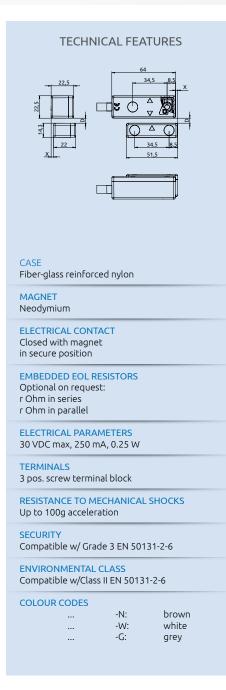

## CLH-300-M

## Magnetic contact Screw terminals

CLH-300 contacts offer the security afforded by Magnasphere® technology in a robust fiber-glass reinforced nylon case. The modular cable-exit system allows the contact to be completed with a stainless steel reinforced armor (optional, art. CLH-2G10) or any other sheath with 8mm ID. The magnetic contact is composed by a standard electrical basis and a coloured cover available in brown, white and grey. Quality screw terminals enable reliable yet quick installations.

## Ordering guide

| CONTACT                                                                                                                                                                       | ELECTRICAL CONFIGURATION                      | D MAX                                             | X MAX | PACKAGING                                                                                          |
|-------------------------------------------------------------------------------------------------------------------------------------------------------------------------------|-----------------------------------------------|---------------------------------------------------|-------|----------------------------------------------------------------------------------------------------|
| СLН-300-М                                                                                                                                                                     | Contact closed with magnet in secure position | On ferrous mat.: 15 mm<br>On non fer. mat.: 15 mm | 10 mm | Sensor, cover, magnet, spacers,<br>cable guide, cable guide for PVC<br>sheath, screw covers: 1 set |
|                                                                                                                                                                               |                                               |                                                   | _     |                                                                                                    |
| CLH-300-M-                                                                                                                                                                    | Contact closed with magnet in secure position | On ferrous mat.: 15 mm<br>On non fer. mat.: 15 mm | 10 mm | Sensor, cover, magnet, spacers,<br>cable guide, cable guide for PVC<br>sheath, screw covers: 1 set |
| NOTE: Embedded EOL resistors: <i>r</i> Ohm in series, <i>r</i> Ohm in parallel.<br>Substitute the required resistor value to the letter "r" to get the correct ordering code. |                                               |                                                   |       |                                                                                                    |