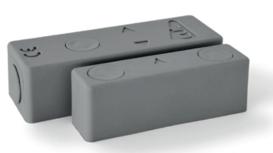

## CLH-300-M

## Magnetic contact Screw terminals

CLH-300 contacts offer the security afforded by Magnasphere® technology in a robust fiber-glass reinforced nylon case. The modular cable-exit system allows the contact to be completed with a stainless steel reinforced armor (optional, art. CLH-2G10) or any other sheath with 8mm ID. The magnetic contact is composed by a standard electrical basis and a coloured cover available in brown, white and grey. Quality screw terminals enable reliable yet quick installations.