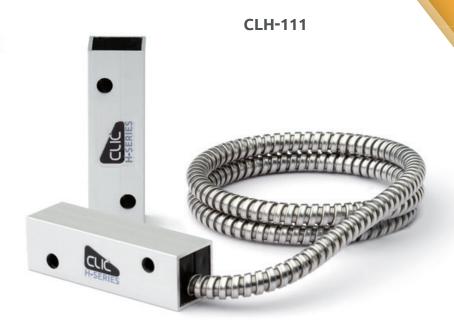

## CLH-111 models

SURFACE MOUNT MAGNETIC CONTACTS

## Magnetic contact Flying lead, stainless steel sheath

CLH-111 contacts offer a unique combination of security, quality, ruggedness and design that make them ideal for installation in commercial and banking applications. It can be easily installed in-line or right-angled without any extra mounting plates.

- Design based on patented Magnasphere® technology, used under license
- Magnetic anti-masking: magnets placed outside of the protected perimeter cannot prevent the contact from opening once the reference magnet moves away
- If installed with minimum operating gap, they offer higher security than traditional triple-balanced reed contacts
- High resistance, anodized aluminium case, fully potted construction: suitable for internal or external use
- Compact design: high security in a 5cm x 1.5cm x 1.5cm package
- Embedded EOL resistors available on request: ease of installation with maximum dependability
- Large operating gap
- Stainless steel armored cable