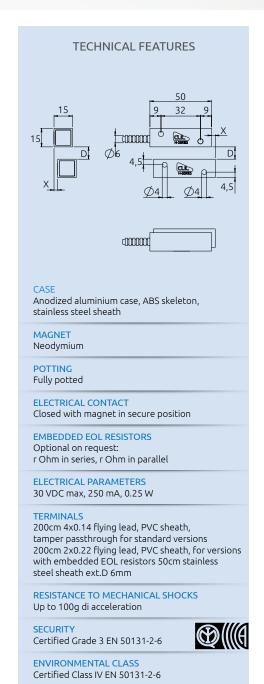

- Design based on patented Magnasphere® technology, used under license
- Magnetic anti-masking: magnets placed outside of the protected perimeter cannot prevent the contact from opening once the reference magnet moves away
- If installed with minimum operating gap, they offer higher security than traditional triple-balanced reed contacts
- High resistance, anodized aluminium case, fully potted construction: suitable for internal or external use
- Compact design: high security in a 5cm x 1.5cm x 1.5cm package
- Embedded EOL resistors available on request: ease of installation with maximum dependability
- Large operating gap
- Stainless steel armored cable

## Ordering guide

| CONTACT  |       | D MAX                                                                                                                                                      | X MAX | PACKAGING                                                                     |
|----------|-------|------------------------------------------------------------------------------------------------------------------------------------------------------------|-------|-------------------------------------------------------------------------------|
| CLH-111  |       | On ferrous/non ferrous materials: 12/15 mm                                                                                                                 | 8 mm  | Sensor, magnet, pair of 5mm spacers, anti-tamper st.st. screws CLH-1SX: 2 set |
|          |       |                                                                                                                                                            |       |                                                                               |
| CLH-111- | R     | On ferrous/non ferrous materials: 12/15 mm                                                                                                                 | 8 mm  | Sensor, magnet, pair of 5mm spacers, anti-tamper st.st. screws CLH-1SX: 2 set |
|          | NOTE: | Embedded EOL resistors: $r$ Ohm in series, $r$ Ohm in parallel. Substitute the required resistor value to the letter "r" to get the correct ordering code. |       |                                                                               |